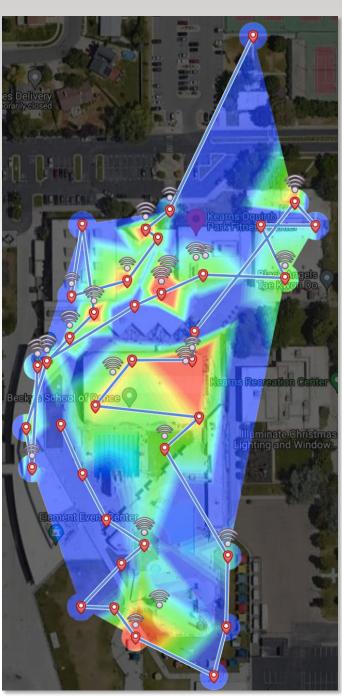

Installing an AP6-Pro at KOPFC

A one for one swap of all twenty one existing WiFi APs throughout the facility to Alta Labs AP6-Pro APs has vastly increased performance speeds and coverage (see the before and after coverage maps on the next page). KOPFC hosts summer movie nights on their south field. The WiFi speeds were not great using their previous WiFi 5 network. They are now getting 100+ Mbps at the outer edge of the field where they have summer movie nights.