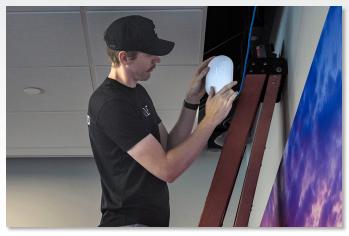

Installing an AP6-Pro at KOPFC

A one for one swap of all twenty one existing WiFi APs throughout the facility to Alta Labs AP6-Pro APs has vastly increased performance speeds and coverage (see the before and after coverage maps on the next page). KOPFC hosts summer movie nights on their south field. The WiFi speeds were not great using their previous WiFi 5 network. They are now getting 100+ Mbps at the outer edge of the field where they have summer movie nights.

### CASE STUDY: KOPFC

Installing an AP6-Pro

AP6-Pro Installation

"Consistency and speeds, that's all my clients really care about"

- Kurt "Q" Cusick, Systems Administrator, Executech / KOPFC

AP6-Pro Installation Outdoors under Overhang