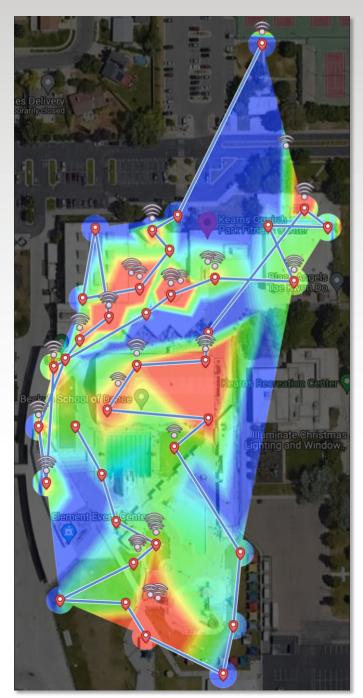

## KEARNS OQUIRRH PARK FITNESS CENTER

CASE STUDY: **KOPFC** 

Network Coverage - After